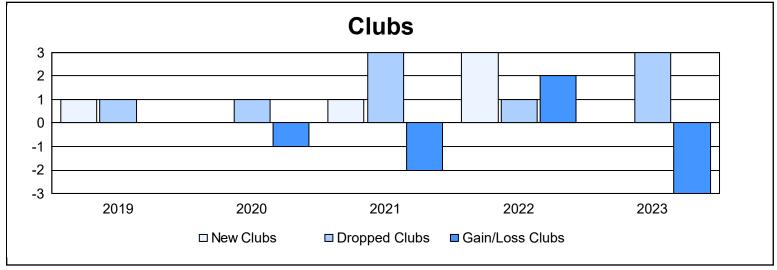

District D 5 As of June 2023 Cumulative

| Year      | New<br>Clubs | Dropped<br>Clubs | Gain/<br>Loss<br>Clubs | New<br>Members | Charter<br>Members | Reinstate<br>Members | Transfer<br>Members | Total<br>Member<br>Added | Total<br>Members<br>Dropped | Gain/<br>Loss<br>Members |
|-----------|--------------|------------------|------------------------|----------------|--------------------|----------------------|---------------------|--------------------------|-----------------------------|--------------------------|
| 2018-2019 | 1            | 1                | 0                      | 38             | 41                 | 14                   | 0                   | 93                       | 140                         | -47                      |
| 2019-2020 | 0            | 1                | -1                     | 53             | 46                 | 16                   | 0                   | 115                      | 171                         | -56                      |
| 2020-2021 | 1            | 3                | -2                     | 106            | 24                 | 3                    | 5                   | 138                      | 121                         | 17                       |
| 2021-2022 | 3            | 1                | 2                      | 68             | 96                 | 7                    | 3                   | 174                      | 181                         | -7                       |
| 2022-2023 | 0            | 3                | -3                     | 23             | 2                  | 2                    | 1                   | 28                       | 173                         | -145                     |
| Average   | 1            | 2                | -1                     | 58             | 42                 | 8                    | 2                   | 110                      | 157                         | -48                      |