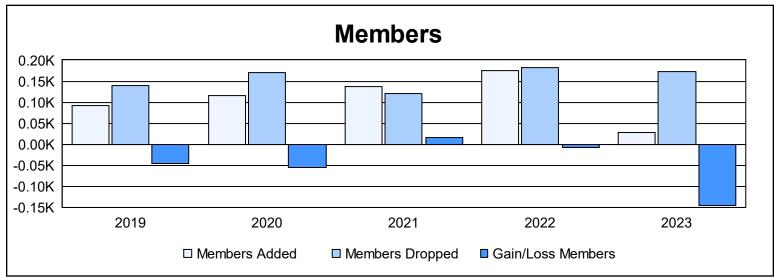

District D 5 As of June 2023 Cumulative

| Year      | New<br>Clubs | Dropped<br>Clubs | Gain/<br>Loss<br>Clubs | New<br>Members | Charter<br>Members | Reinstate<br>Members | Transfer<br>Members | Total<br>Member<br>Added | Total<br>Members<br>Dropped | Gain/<br>Loss<br>Members |
|-----------|--------------|------------------|------------------------|----------------|--------------------|----------------------|---------------------|--------------------------|-----------------------------|--------------------------|
| 2018-2019 | 1            | 1                | 0                      | 38             | 41                 | 14                   | 0                   | 93                       | 140                         | -47                      |
| 2019-2020 | 0            | 1                | -1                     | 53             | 46                 | 16                   | 0                   | 115                      | 171                         | -56                      |
| 2020-2021 | 1            | 3                | -2                     | 106            | 24                 | 3                    | 5                   | 138                      | 121                         | 17                       |
| 2021-2022 | 3            | 1                | 2                      | 68             | 96                 | 7                    | 3                   | 174                      | 181                         | -7                       |
| 2022-2023 | 0            | 3                | -3                     | 23             | 2                  | 2                    | 1                   | 28                       | 173                         | -145                     |
| Average   | 1            | 2                | -1                     | 58             | 42                 | 8                    | 2                   | 110                      | 157                         | -48                      |